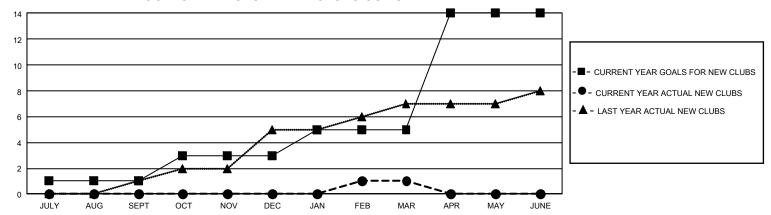

## GMT Constitutional Area 1, Group H

REPORT DOES NOT INCLUDE CLUBS IN UNDISTRICTED AREAS.

| Clubs                 |               |           |               | Members               |                        |                         |                                                    |
|-----------------------|---------------|-----------|---------------|-----------------------|------------------------|-------------------------|----------------------------------------------------|
| RESULTS FOR 2021-2022 |               |           |               | RESULTS FOR 2021-2022 |                        |                         |                                                    |
| QUARTER               | NEW CLUB GOAL | NEW CLUBS | DROPPED CLUBS | QUARTER MEMI          | BER GROWTH NET<br>GOAL | MEMBER GROWTH<br>ACTUAL | DROPPED MEMBERS<br>ACTUAL (including<br>transfers) |
| JULY/AUG/SEPT         | 3             | 0         | 2             | JULY/AUG/SEPT         | 71                     | 244                     | 235                                                |
| OCT/NOV/DEC           | 6             | 0         | 3             | OCT/NOV/DEC           | 65                     | 222                     | 345                                                |
| JAN/FEB/MAR           | 6             | 1         | 3             | JAN/FEB/MAR           | 69                     | 244                     | 186                                                |
| APR/MAY/JUNE          | 27            | 0         | 0             | APR/MAY/JUNE          | 169                    | 0                       | 0                                                  |

## GOALS AND ACTUAL NEW CLUBS CUMULATIVE