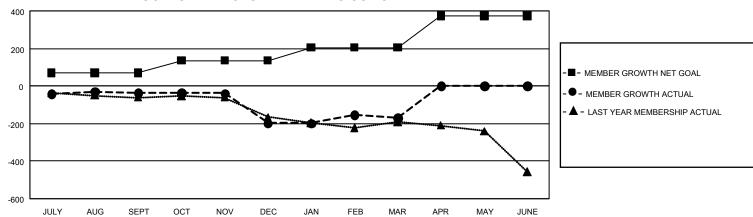

## GMT Constitutional Area 1, Group H

REPORT DOES NOT INCLUDE CLUBS IN UNDISTRICTED AREAS.

| Clubs                 |               |           |               | Members               |                        |                         |                                                    |
|-----------------------|---------------|-----------|---------------|-----------------------|------------------------|-------------------------|----------------------------------------------------|
| RESULTS FOR 2021-2022 |               |           |               | RESULTS FOR 2021-2022 |                        |                         |                                                    |
| QUARTER               | NEW CLUB GOAL | NEW CLUBS | DROPPED CLUBS | QUARTER MEMI          | BER GROWTH NET<br>GOAL | MEMBER GROWTH<br>ACTUAL | DROPPED MEMBERS<br>ACTUAL (including<br>transfers) |
| JULY/AUG/SEPT         | 3             | 0         | 2             | JULY/AUG/SEPT         | 71                     | 244                     | 235                                                |
| OCT/NOV/DEC           | 6             | 0         | 3             | OCT/NOV/DEC           | 65                     | 222                     | 345                                                |
| JAN/FEB/MAR           | 6             | 1         | 3             | JAN/FEB/MAR           | 69                     | 244                     | 186                                                |
| APR/MAY/JUNE          | 27            | 0         | 0             | APR/MAY/JUNE          | 169                    | 0                       | 0                                                  |

## GOALS AND ACTUAL MEMBERS CUMULATIVE

| DROPPED CLUBS: 8        |           | 164 CLUBS OF 309 ADDED 1<br>OR MORE NEW MEMBERS | GENDER DISTRIBUTION                 |                |  |
|-------------------------|-----------|-------------------------------------------------|-------------------------------------|----------------|--|
|                         |           |                                                 | MALE                                | 3,794 (57.92%) |  |
|                         |           |                                                 | FEMALE                              | 2,756 (42.08%) |  |
| DROPPED MEMBERS         |           |                                                 | NON BINARY                          | 0 (0.00%)      |  |
| DECEASED                | 108       |                                                 | PREFER NOT TO ANSWER                | 0 (0.00%)      |  |
| CLUB CANCELLED<br>OTHER | 52<br>607 | CLICK HERE FOR                                  | TOTAL FAMILY UNIT MEMBERS           | 1,598          |  |
| TOTAL                   | 767       | CUMULATIVE MEMBERSHIP DATA                      | FAMILY MEMBERS PAYING HALF DUES 834 |                |  |